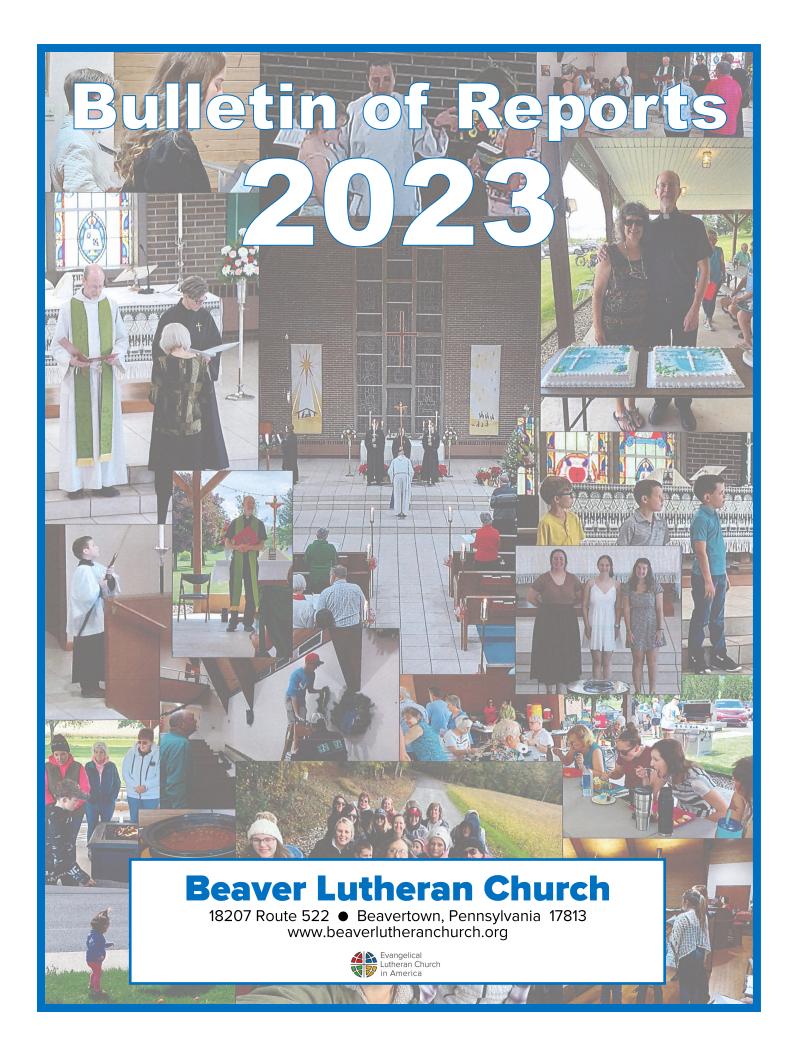

#### Value Over Time

Morningstar asset allocation information is as of 12/28/2023 (mutual funds & annuities) and 12/19/2023 (529s). Linked Account Summary Page 1 of 30

November 30 to December 29, 2023