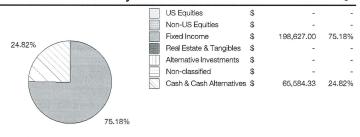

#### **Asset Allocation Analysis**

Value Percentage

ount carried by Raymond James & Associates Inc. Member New York Stock Exchange/SIPC

Morningstar asset allocation information is as of 12/28/2023 (mutual funds & annuities) and 12/19/2023 (529s).