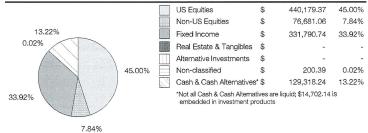

#### **Asset Allocation Analysis** Value Percentage 440,179.37 45.00% US Equities 76,681.06 7.84% Non-US Equities \$ 13 22% Fixed Income 331,790.74 33.92% 0.02% Real Estate & Tangibles \$ Alternative Investments 200.39 0.02% 45.00% Non-classified 129,318.24 13.22% Cash & Cash Alternatives\* \$ \*Not all Cash & Cash Alternatives are liquid; \$14,702.14 is embedded in investment products 33.92% 7.84%

Morningstar asset allocation information is as of 12/28/2023 (mutual funds & annuities) and 12/19/2023 (529s). Linked Account Summary Page 1 of 30

November 30 to December 29, 2023