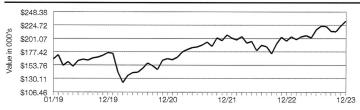

#### **Asset Allocation Analysis** Value Percentage 440,179.37 45.00% US Equities 76,681.06 7.84% Non-US Equities \$ 13 22% Fixed Income 331,790.74 33.92% 0.02% Real Estate & Tangibles \$ Alternative Investments 200.39 0.02% 45.00% Non-classified 129,318.24 13.22% Cash & Cash Alternatives\* \$ \*Not all Cash & Cash Alternatives are liquid; \$14,702.14 is embedded in investment products 33.92% 7.84%

Morningstar asset allocation information is as of 12/28/2023 (mutual funds & annuities) and 12/19/2023 (529s). Linked Account Summary Page 1 of 30

November 30 to December 29, 2023