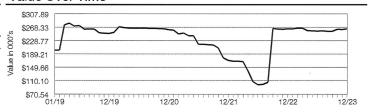

#### Value Over Time

#### **Asset Allocation Analysis**

Value Percentage

ount carried by Raymond James & Associates Inc. Member New York Stock Exchange/SIPC

Morningstar asset allocation information is as of 12/28/2023 (mutual funds & annuities) and 12/19/2023 (529s).