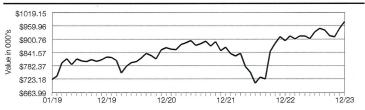

#### Value Over Time

Morningstar asset allocation information is as of 12/28/2023 (mutual funds & annuities) and 12/19/2023 (529s). Linked Account Summary Page 1 of 30

November 30 to December 29, 2023