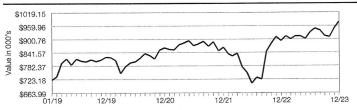

#### Value Over Time

#### Asset Allocation Analysis

Value Percentage

Account carried by Raymond James & Associates Inc. Member New York Stock Exchange/SIPC

Morningstar asset allocation information is as of 12/28/2023 (mutual funds & annuities) and 12/19/2023 (529s).