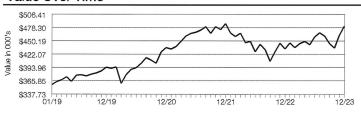

#### Value Over Time

#### **Asset Allocation Analysis** Value Percentage 440,179.37 45.00% US Equities 76,681.06 7.84% Non-US Equities \$ 13 22% Fixed Income 331,790.74 33.92% 0.02% Real Estate & Tangibles \$ Alternative Investments 200.39 0.02% 45.00% Non-classified 129,318.24 13.22% Cash & Cash Alternatives\* \$ \*Not all Cash & Cash Alternatives are liquid; \$14,702.14 is embedded in investment products 33.92% 7.84%

Morningstar asset allocation information is as of 12/28/2023 (mutual funds & annuities) and 12/19/2023 (529s). Linked Account Summary Page 1 of 30

November 30 to December 29, 2023