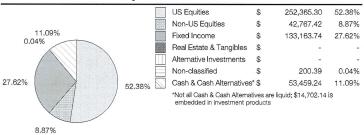

#### **Asset Allocation Analysis** Value Percentage 440,179.37 45.00% US Equities 76,681.06 7.84% Non-US Equities \$ 13 22% Fixed Income 331,790.74 33.92% 0.02% Real Estate & Tangibles \$ Alternative Investments 200.39 0.02% 45.00% Non-classified 129,318.24 13.22% Cash & Cash Alternatives\* \$ \*Not all Cash & Cash Alternatives are liquid; \$14,702.14 is embedded in investment products 33.92% 7.84%

Morningstar asset allocation information is as of 12/28/2023 (mutual funds & annuities) and 12/19/2023 (529s). Linked Account Summary Page 1 of 30

November 30 to December 29, 2023